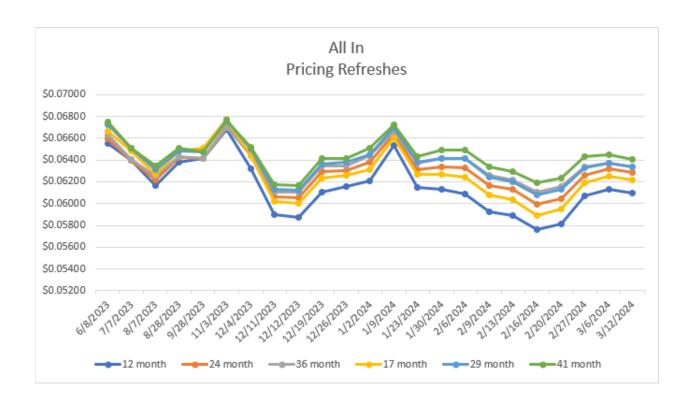

## March 12, 2024 Electricity Market Price

| Term | Volume      | Energy*   | RPS       | Capacity  | PJM<br>Ancillary<br>Services &<br>IGS Costs | All In<br>Total |
|------|-------------|-----------|-----------|-----------|---------------------------------------------|-----------------|
| 12   | 226,084,050 | \$0.05454 | \$0.00032 | \$0.00261 | \$0.00348                                   | \$0.06095       |
| 24   | 452,168,100 | \$0.05637 | \$0.00033 | \$0.00261 | \$0.00356                                   | \$0.06287       |
| 36   | 678,252,150 | \$0.05690 | \$0.00023 | \$0.00261 | \$0.00360                                   | \$0.06333       |
| 17   | 316,739,443 | \$0.05563 | \$0.00032 | \$0.00264 | \$0.00355                                   | \$0.06214       |
| 29   | 542,823,493 | \$0.05691 | \$0.00028 | \$0.00262 | \$0.00359                                   | \$0.06340       |
| 41   | 768,907,543 | \$0.05759 | \$0.00020 | \$0.00262 | \$0.00363                                   | \$0.06404       |