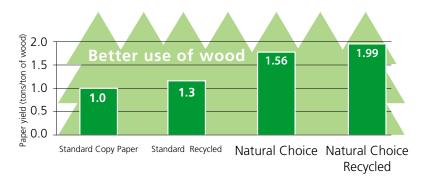

## to be GREEN

Enjoy the practical, affordable office paper with more sustainability and less impact on our future.

Natural Choice copy paper is made with an innovative thermomechanical process that:

- Results in 92% less environmental impact across the paper's life cycle.
- Requires 33% less raw material—great for sustainability and economy, too.
- Consumes 47% less water and less electricity than standard copy paper.
- Generates far less waste and about half the carbon footprint.

That means bright, white Natural Choice helps you work more sustainably and meet both environmental and budget targets.

Choice. It is elemental chlorine free (ECF) and 100% percent recyclable again.

In all, that results in 92% less impact on the earth than standard copy paper.