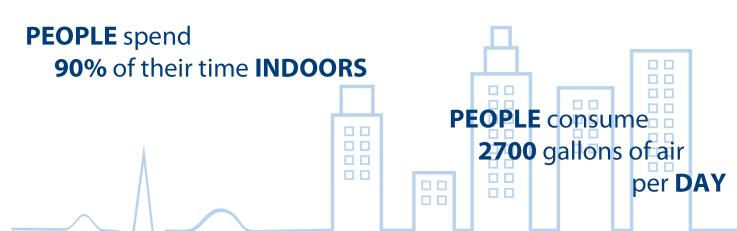

## INDOOR AIR is

10 times MORE contaminated than OUTDOOR AIR

Offering Strategic Solutions through a Free Assessment of Your Building