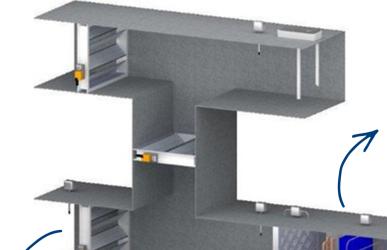

# VENTILATION

#### **VENTILATION**

- Increase air changes
- Building pressurization
- Exhaust fan operation
- Damper operation
- Confirm temperature, humidity, and CO<sub>2</sub> levels

#### **FILTRATION**

- Replace filters
  - Increase replacement regularity
- Upgrade filters
  - Increase MERV Ratings

#### **SYSTEM DISINFECTION**

- Coils
- Ductwork
- Drain Pan
- Equipment Cabinet

**SURFACE DISINFECTION** 

Fan wheels