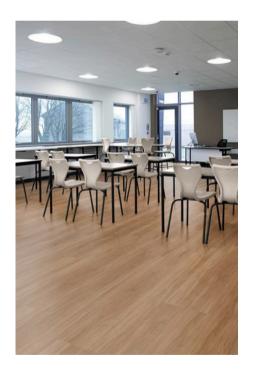

#### Interface LVT

22mil wear layer for heavy traffic rating. All 4.5mm thick LVT comes standard with SoundChoice acoustical backing and can create a seamless install against our carpet tile with no transition strip needed.