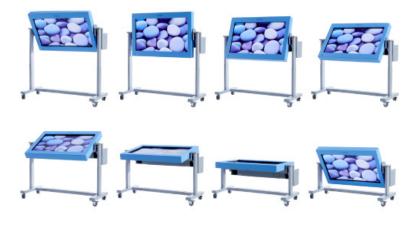

# Contact us to schedule a virtual product demo!

**Visilift+** helps students engage with a touch screen in ways that were previously difficult. The screen can be raised and lowered, and set vertically, horizontally like a table, or at a variety of angles to suit the needs of the individual.

#### MOBILE:

Visilift+ can be easily wheeled from room to room with its braking castors, allowing for flexible use of space.

### FLEXIBLE:

In addition to the tilt feature, the screen can be divided into different quadrants, so multiple students interact at the same time. The Visilift+ recognizes up to 20 touch points at once.