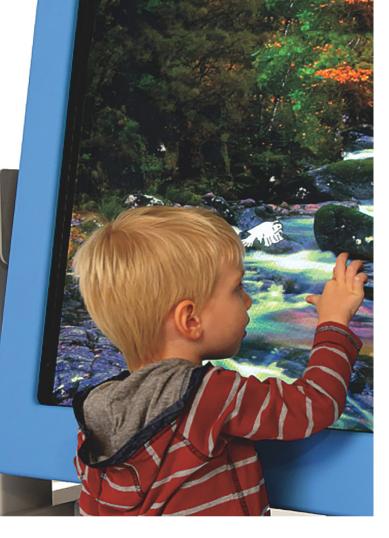

## Visilift+ Interactive Touch Display

Visilift+ is a mobile interactive touch display designed for a variety of learners of all ages and abilities, including individuals with disabilities. It expands opportunities to learners who would benefit both visually and physically from a larger display.

# Contact us to schedule a virtual product demo!

**Visilift+** helps students engage with a touch screen in ways that were previously difficult. The screen can be raised and lowered, and set vertically, horizontally like a table, or at a variety of angles to suit the needs of the individual.