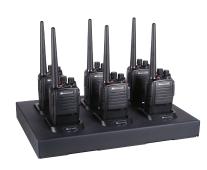

### MB400X6MC SSL #2048893

MB400 6-Radio Pack with Multi-Unit Charger \*2nd slot batteries not included