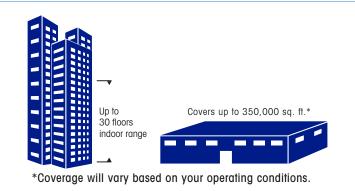

rammed and ready to use out of the box, but if you need to change its programming, you can do so with our easy to use Programming Software. Select from a menu of 99 Business Band Frequencies or what features to turn on/off to configure your radios to the way to want them.

### BILINGUAL

The MB400 has English or Spanish voice prompts to let you know what channel you are on, when to charge your battery or what feature you turned on/off.



SSL #2048892



TRANSFORMING MORE THAN CLASSROOMS



Contact your School Specialty sales representative for pricing SchoolSpecialty.com // 888-388-3221



# **MB400 BUSINESS BAND TWO-WAY RADIO**



### WHAT'S IN THE BOX:

MB400 Business Radio • 1500 mAh Rechargeable Battery Pack • Belt Clip • Antenna • Desktop Charger • AC Wall Adapter • Owner's Manual.





### MB400X6MC SSL #2048893

MB400 6-Radio Pack with Multi-Unit Charger \*2nd slot batteries not included

#### © Midland Radio Corporation

5900 Parretta Drive, Kansas City, MO 64120 Ph: (816) 241-8500 Fax: (816) 241-5713 FCC license required. Features and specifications are subject to change without notice.

### midlandusa.com

MB400