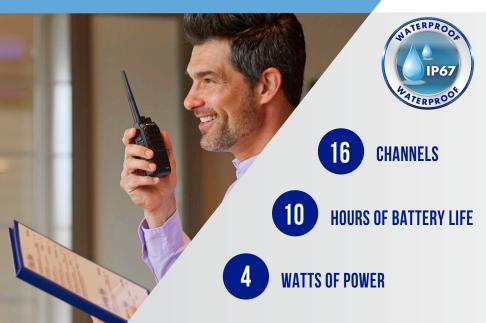

### **IP67 PROTECTION**

Designed for demanding environments, the MB400 has a die-cast metal inner frame and an IP67 Rating to ensure it will hold up in the harshest of workplaces, from construction to manufacturing.

### **CONFIGURABLE**

The MB400 is preprogrammed and ready to use out of the box, but if you need to change its programming, you can do so with our easy to use Programming Software. Select from a menu of 99 Business Band Frequencies or what features to turn on/off to configure your radios to the way to want them.