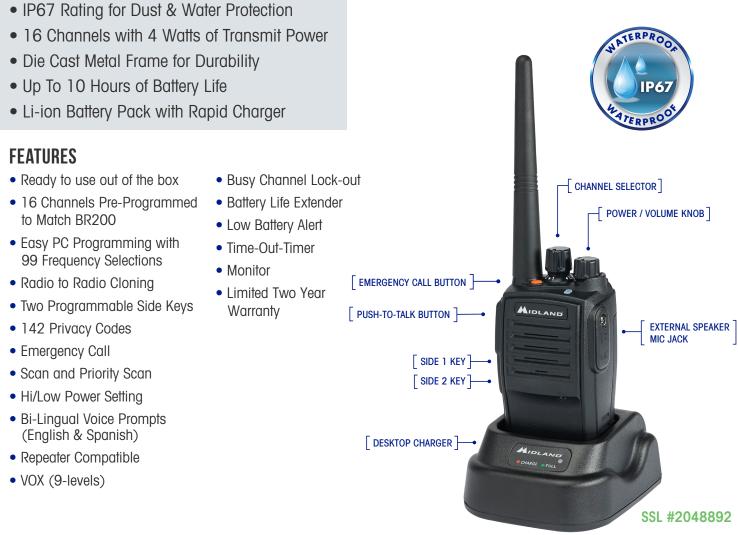

### **DURABLE, RELIABLE**

The BizTalk series is ready for use right out of the box. They can be easily programmed with our simple step-by-step software. No training is required to operate the radios, easing costs and saving valuable time in high-turnover industries.

### **IP67 PROTECTION**

Designed for demanding environments, the MB400 has a die-cast metal inner frame and an IP67 Rating to ensure it will hold up in the harshest of workplaces, from construction to manufacturing.

### **CONFIGURABLE**

The MB400 is preprogrammed and ready to use out of the box, but if you need to change its programming, you can do so with our easy to use Programming Software. Select from a menu of 99 Business Band Frequencies or what features to turn on/off to configure your radios to the way to want them.

### BILINGUAL

The MB400 has English or Spanish voice prompts to let you know what channel you are on, when to charge your battery or what feature you turned on/off.

SSL #2048892

TRANSFORMING MORE THAN CLASSROOMS

### WHAT'S IN THE BOX:

MB400 Business Radio • 1500 mAh Rechargeable Battery Pack • Belt Clip • Antenna • Desktop Charger • AC Wall Adapter • Owner's Manual.