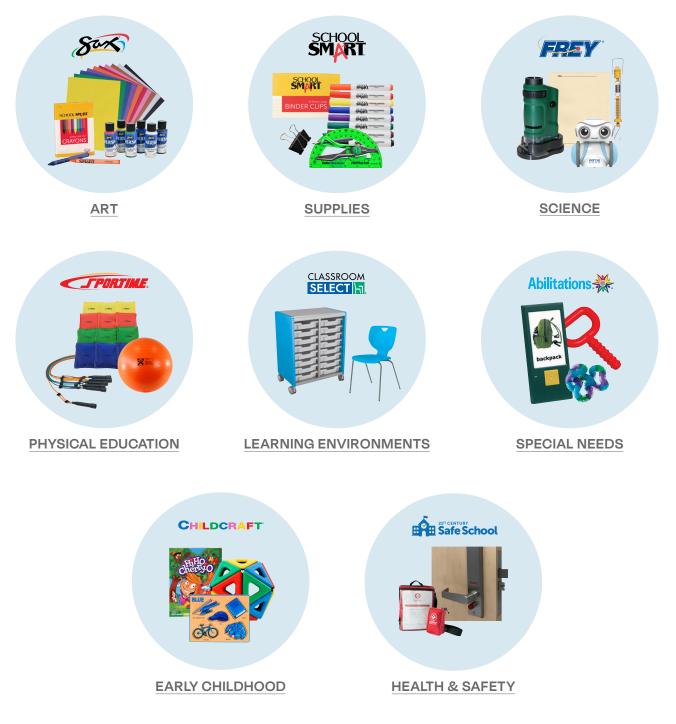

## Your savings source for exclusive brands.

Every educational product you buy through your AEPA contract is curated especially for educators by School Specialty, the source whose exclusive brands are trusted by 90% of all school districts in America.

## 35% off Supplies

14% off Furniture Get your best pricing now with School Specialty, **Save 35%** on list price supply items for art, physical education, science, special needs and more, with **FREE** freight shipping on all supply orders of \$49 and up.\* **Save 14%** off list price on individual furniture, equipment, and AV tech\*\* And a **MSRP** tiered discount structure for large quantity purchases, renovations and new school build projects.