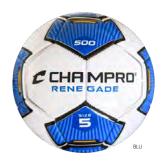

#### RENEGADE

- · Ideal for recreation or youth practice
- Cover: Machine-stitched shiny PVC synthetic leather
- Dual layer polyester backing
- · Bladder: Air-lock butyl bladder

SB500 Sizes: 3-5

MSRP **\$18.99**/EA

AEPA \$8.50/EA

SHIPPING INCLUDED!