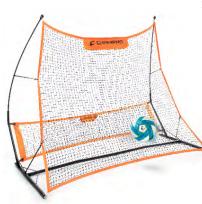

# SOCCER SKILL TRAINER

- · Portable 2-in-1 Soccer Trainer & Rebounder
- · Designed for field players to develop enhanced passing, heading, first-touch, and ball finishing skills.
- Designed for goalkeepers to help improve their tossing power and arm strength.
- $\cdot\,$  2-in-1 design with the strength to withstand two players simultaneously.
- Rebounder net allows the player to practice volleys and half volleys without having to chase after and retrieve balls.
- The random reaction rebounder improves a player's reaction time to better translate over to game play.

  Measures 6'W x 4.5'H x 3.5'D and weighs 15.5lbs

NS50

MSRP \$133.49/EA

AEPA \$66.32/EA

SHIPPING INCLUDED!