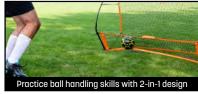

# SOCCER SKILL TRAINER

- · Portable 2-in-1 Soccer Trainer & Rebounder
- · Designed for field players to develop enhanced passing, heading, first-touch, and ball finishing skills.
- Designed for goalkeepers to help improve their tossing power and arm strength.
- $\cdot\,$  2-in-1 design with the strength to withstand two players simultaneously.
- Rebounder net allows the player to practice volleys and half volleys without having to chase after and retrieve balls.
- The random reaction rebounder improves a player's reaction time to better translate over to game play.