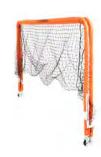

### WHEELED SOCCER GOAL

- · 6'x4' outdoor/indoor foldable soccer goal with wheels for easy transportation across the field
- 5" streak free wheels
- · Steel frame with dual locking clamps for easy transportation and storage
- · 1.75" mesh netting
- · Hook and loop fastener requires no lacing
- Stakes included

NS49I

MSRP \$146.99/EA

AEPA \$82.32/EA
SHIPPING INCLUDED!

Easily wheeled on turf or wood flooring

www.beamclay.com/aepa

CALL US FOR A QUOTE TODAY! 800-247-2326