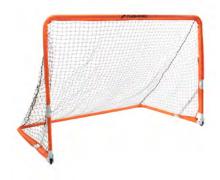

### WHEELED SOCCER GOAL

- · 6'x4' outdoor/indoor foldable soccer goal with wheels for easy transportation across the field
- 5" streak free wheels
- · Steel frame with dual locking clamps for easy transportation and storage
- · 1.75" mesh netting
- · Hook and loop fastener requires no lacing
- Stakes included

NS49I

MSRP \$146.99/EA

AEPA \$82.32/EA
SHIPPING INCLUDED!

Easily wheeled on turf or wood flooring

www.beamclay.com/aepa

CALL US FOR A QUOTE TODAY! 800-247-2326