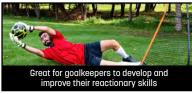

# SOCCER SKILL TRAINER

- · Portable 2-in-1 Soccer Trainer & Rebounder
- · Designed for field players to develop enhanced passing, heading, first-touch, and ball finishing skills.
- Designed for goalkeepers to help improve their tossing power and arm strength.
- $\cdot\,$  2-in-1 design with the strength to withstand two players simultaneously.
- Rebounder net allows the player to practice volleys and half volleys without having to chase after and retrieve balls.
- The random reaction rebounder improves a player's reaction time to better translate over to game play.