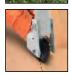

### WHEELED SOCCER GOAL

- · 6'x4' outdoor/indoor foldable soccer goal with wheels for easy transportation across the field
- 5" streak free wheels
- · Steel frame with dual locking clamps for easy transportation and storage
- · 1.75" mesh netting
- · Hook and loop fastener requires no lacing
- Stakes included

NS49I

MSRP \$146.99/EA

AEPA \$82.32/EA
SHIPPING INCLUDED!

Easily wheeled on turf or wood flooring

www.beamclay.com/aepa

CALL US FOR A QUOTE TODAY! 800-247-2326