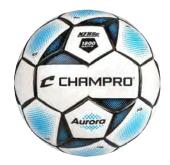

# **AURORA**

## NFHS0

- Ideal for high school and college games
- Thermal-Bonded PU cover helps retain water which maintains a true round shape
- Exclusive VI30 technology improves field of vision during play
- · 3.00mm TPE backing
- · Nylon and polyester winding
- · Butyl bladder
- · Size 5 is NFHS approved

SB1800 Sizes: 4-5

MSRP \$42.99/EA

**AEPA** \$21.80/EA

SHIPPING INCLUDED!