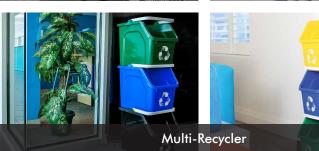

The Waste Watcher prioritizes sustainability, customization, and convenience to meet the needs

color options to differentiate streams.

The Multi-Recycler is an ideal compact recycling container for classrooms. Choose from a variety of