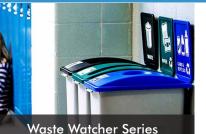

The Waste Watcher prioritizes sustainability, customization, and convenience to meet the needs

color options to differentiate streams.

The Multi-Recycler is an ideal compact recycling container for classrooms. Choose from a variety of