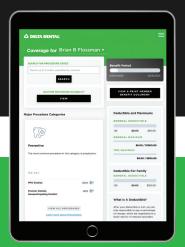

# Stay Informed About Your Dental Benefits With Member Portal

#### Member Portal gives you 24/7 access to important information about your dental benefits.

With Member Portal, you can:

- See which members are covered on your plan, now and in the future
- Find an in-network dentist
- See common procedures
- Access an online ID card
- View the status of all claims and toggle between different family member claims
- View and print Explanation of Benefits (EOBs)